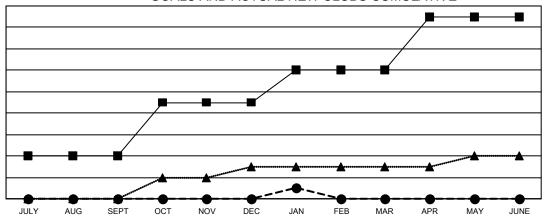

## GOALS AND ACTUAL NEW CLUBS CUMULATIVE

■ - CURRENT YEAR GOALS FOR NEW CLUBS

- ● - CURRENT YEAR ACTUAL NEW CLUBS

- ▲ - LAST YEAR ACTUAL NEW CLUBS