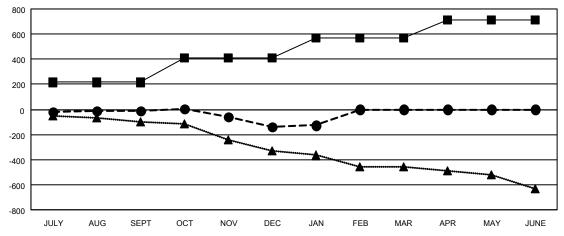

## GOALS AND ACTUAL MEMBERS CUMULATIVE

| - | <b>MEMBER</b> | <b>GROWTH</b> | NET | GOAL |
|---|---------------|---------------|-----|------|
|   |               |               |     |      |

- MEMBER GROWTH ACTUAL

▲ - LAST YEAR MEMBERSHIP ACTUAL

| DROPPED CLUBS: 6 |     | 162 CLUBS OF 374 ADDED 1 OR<br>MORE NEW MEMBERS | GENDER DISTRIBUTION       |                |
|------------------|-----|-------------------------------------------------|---------------------------|----------------|
|                  |     |                                                 | MALE                      | 7,006 (69.44%) |
|                  |     |                                                 | FEMALE                    | 3,069 (30.42%) |
| DROPPED MEMBERS  |     |                                                 | NON BINARY                | 0 (0.00%)      |
| DECEASED         | 132 |                                                 | PREFER NOT TO ANSWER      | 14 (0.14%)     |
| CLUB CANCELLED   | 9   |                                                 | TOTAL FAMILY UNIT MEMBERS | 2,103          |
| OTHER            | 492 | CLICK HERE FOR CUMULATIVE                       | TOTAL FAMILY UNIT MEMBERS | 2,103          |
| TOTAL            | 633 | MEMBERSHIP DATA                                 | FAMILY MEMBERS PAYING HAL | f 1,073        |